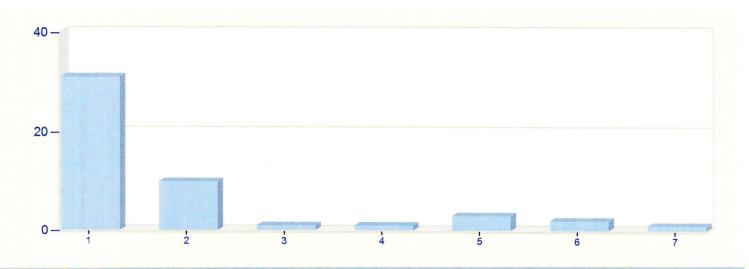

## Incident Type Count per Zone for Date Range

Start Date: 10/01/2013 | End Date: 10/31/2013

| ZONES       | INCIDENT TYPE                                          | COUNT |
|-------------|--------------------------------------------------------|-------|
| 1 - Criders | ville                                                  |       |
|             | 111 - Building fire                                    | 1     |
|             | 321 - EMS call, excluding vehicle accident with injury | 24    |
|             | 322 - Motor vehicle accident with injuries             | 1     |
|             | 340 - Search for lost person, other                    | 1     |
|             | 381 - Rescue or EMS standby                            | 1     |
|             | 444 - Power line down                                  | 1     |
|             | 611 - Dispatched & cancelled en route                  | 1     |
|             | 700 - False alarm or false call, other                 | 1     |
|             | Total Incidents for 1 - Cridersville:                  | 31    |
| 2 - Duchou  | iquet Twp                                              |       |
|             | 138 - Off-road vehicle or heavy equipment fire         | 2     |
|             | 311 - Medical assist, assist EMS crew                  | 1     |
|             | 321 - EMS call, excluding vehicle accident with injury | 4     |
|             | 322 - Motor vehicle accident with injuries             | 1     |
|             | 324 - Motor vehicle accident with no injuries.         | 1     |
|             | 352 - Extrication of victim(s) from vehicle            | 1     |
|             | Total Incidents for 2 - Duchouquet Twp:                | 10    |
| 3 - Buckla  | nd                                                     |       |
|             | 321 - EMS call, excluding vehicle accident with injury | 1     |
|             | Total Incidents for 3 - Buckland:                      | 1     |

Total Incidents for 3 - Buckland:

Zone information is defined on the Basic Info 3 screen of an incident. Only REVIEWED incidents included.

| ZONES      | INCIDENT TYPE                                          | COUNT |
|------------|--------------------------------------------------------|-------|
| 4 - Logan  | Twp.                                                   |       |
|            | 321 - EMS call, excluding vehicle accident with injury | 1     |
|            | Total Incidents for 4 - Logan Twp.:                    | 1     |
| 5 - Shawne | ee Twp.                                                |       |
|            | 111 - Building fire                                    | 1     |
|            | 321 - EMS call, excluding vehicle accident with injury | 1     |
|            | 322 - Motor vehicle accident with injuries             | 1     |
|            | Total Incidents for 5 - Shawnee Twp.:                  | 3     |
| 6 - Wapako | oneta                                                  |       |
|            | 322 - Motor vehicle accident with injuries             | 1     |
|            | 553 - Public service                                   | 1     |
|            | Total Incidents for 6 - Wapakoneta:                    | 2     |
| 7 - Uniopo | lis                                                    |       |
|            | 611 - Dispatched & cancelled en route                  | 1     |
|            | Total Incidents for 7 - Uniopolis:                     | 1     |
|            | Total Count for all Zone:                              | 49    |